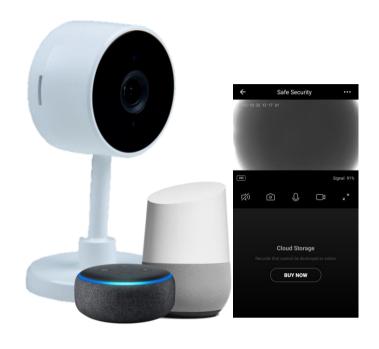

## **DESCRIPTION:**

Qlite, Smart Indoor Camera offers 4K video quality and as well as motion detection to keep your living space safe. The device is equipped with night vision and can store data via the cloud or internal memory using an SD card. It offers a 2-way communication between the senor and devices/mobile. It can also be controlled via Alexa/Google home, voice commands and even your location. with the installation of a few plug-ins.

## **SPECIFICATIONS**

- Offers 4K video resolution.
- Can Detect motion.
- Offers 2-way communication between devices and Mobile.
- Input voltage: DC 5V USB operating.
- Offers night vision.
- In built speaker is present.
- Cloud access is present.
- Wireless Type: WIFI 2.4 Ghz
- Wireless standard :IEEE 802.11 b/g/n
- WIFI range 30M

## **ADVANTAGES:**

- •Easy Installation Quick installation with stepby-step guide.
- •Hand-free Voice Control Compatible with Amazon Alexa and Google home. Make your hand-free smart home life more convenient and easier.
- •Remote Control with Timer and Schedule of the smart Indoor Camera from anywhere All Qlite smart indoor cameras can be combined in one group.
- •Offers 4K video resolution, Cloud access and motion detection, ensuring the safety of your living space.
- •Real time status display on the Qlite. Home app.